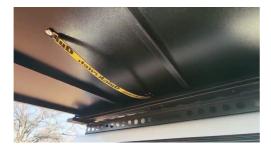

## Method:

- 1. Slide in the bolts on the side of the load bar that is mounted to the RTT.
- 2. 2 for each bracket and 4 per side.
- 3. Slide the brackets over the bolt and put the lock nuts in place, do not tighten these bolts yet.
- 4. Align the low mount brackets with the bracket/ load bar that you will be mounting the RTT to.
- 5. After the low mount bracket and bracket/ load bar is aligned and fitted, tighten al the nuts making sure the tent is properly fastened.