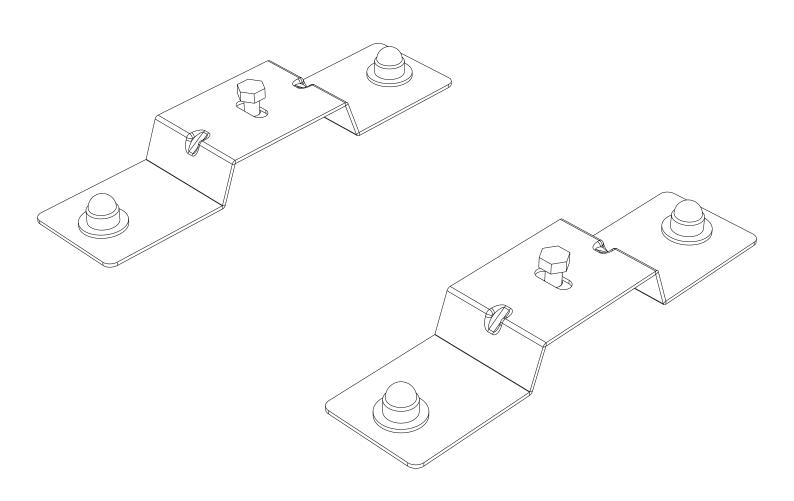

#### CHECK ONLINE FOR THE LATEST FITMENT GUIDE

**GET ORGANIZED** 

| 2 4 X M<br>3 6 X M<br>4 6 X M<br>5 2 X M | ent Mount Bracket<br>18 x 16 Hex Head Bolt<br>18 x 25 x 2 Flat Washer<br>18 Nyloc Nut<br>18 x 25 Hex head Bolt<br>18 Nut Cap | TOOLS NEEDED | June 13mm |  |
|------------------------------------------|------------------------------------------------------------------------------------------------------------------------------|--------------|-----------|--|
| FIGURE 1.1                               |                                                                                                                              |              |           |  |
|                                          |                                                                                                                              |              |           |  |