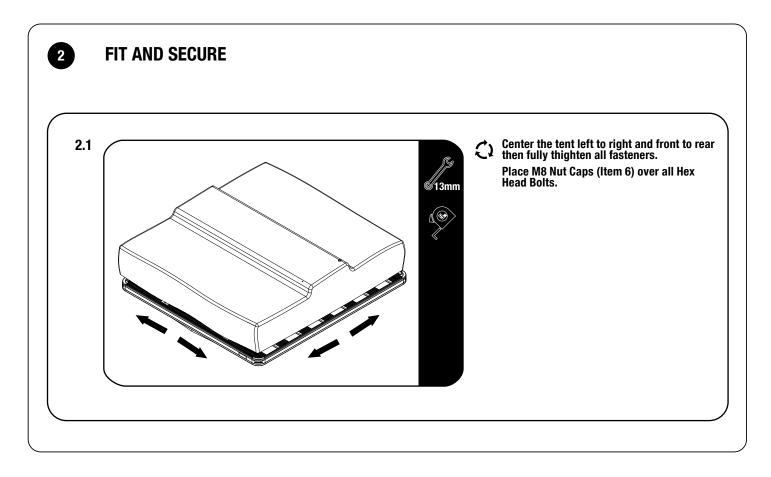

# 3

FINISH

Congratulations! You did it. Take a step back and admire your work!