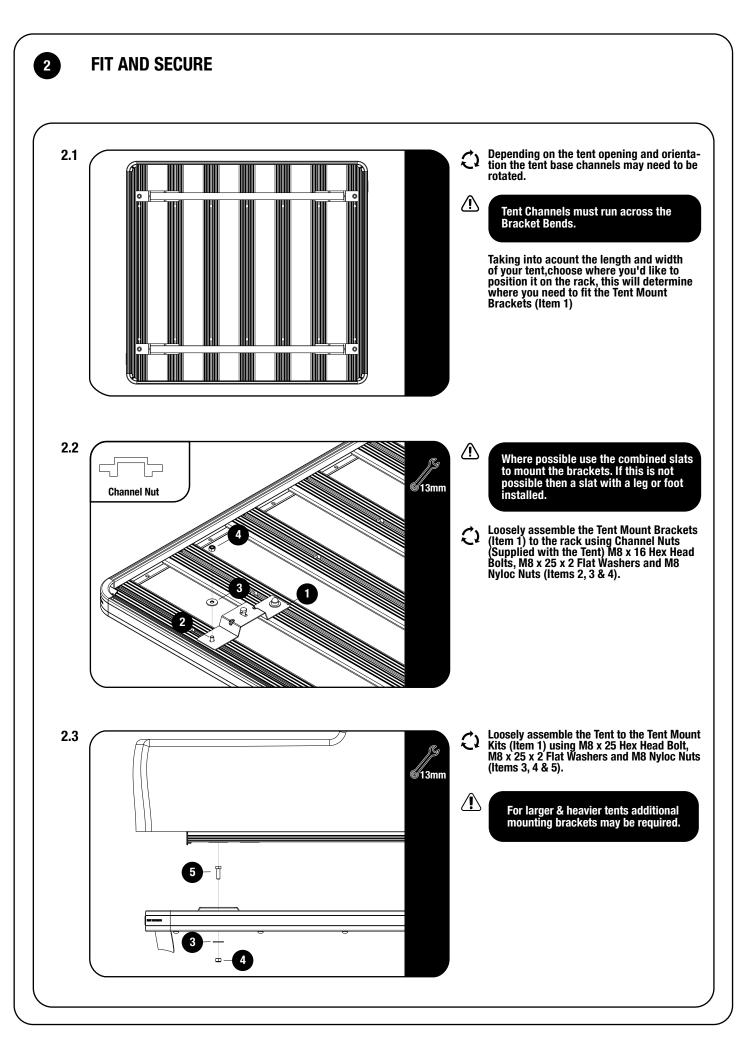

#### CHECK ONLINE FOR THE LATEST FITMENT GUIDE

**GET ORGANIZED** 

| 2 4 X M<br>3 6 X M<br>4 6 X M<br>5 2 X M | ent Mount Bracket<br>18 x 16 Hex Head Bolt<br>18 x 25 x 2 Flat Washer<br>18 Nyloc Nut<br>18 x 25 Hex head Bolt<br>18 Nut Cap | TOOLS NEEDED | June 13mm |  |
|------------------------------------------|------------------------------------------------------------------------------------------------------------------------------|--------------|-----------|--|
| FIGURE 1.1                               |                                                                                                                              |              |           |  |
|                                          |                                                                                                                              |              |           |  |